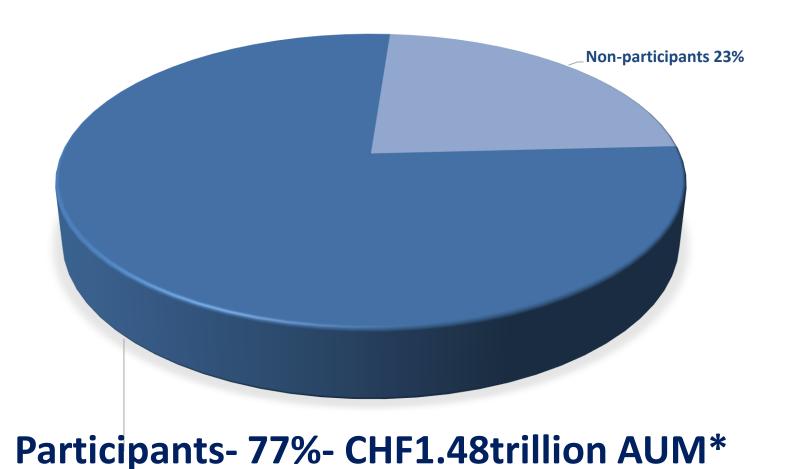

#### Research- Asia SG & HK Private Banks

\*Source: Westoun Advisors & 2015 APB PB AUM table