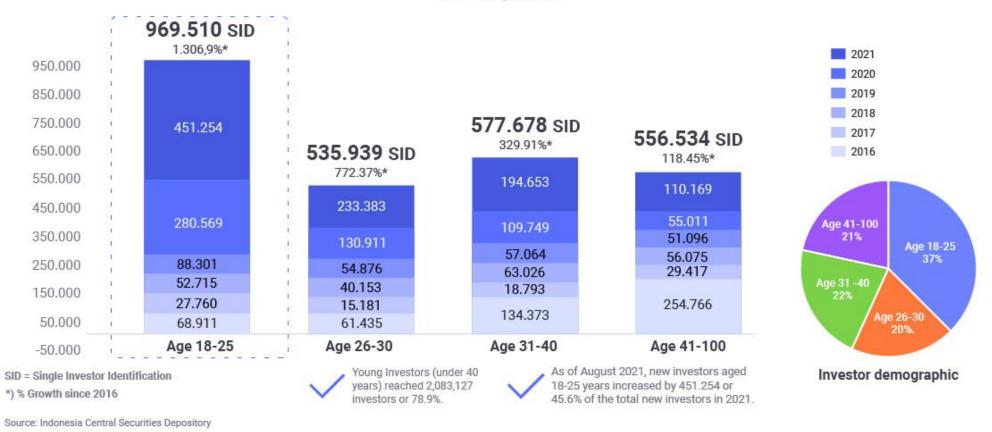

#### Indonesia Market Landscape: Millennial Investors

#### Millenial & Generation-Z as the Driver of the Domestic Retail Investor Rising

2016 - August 2021

% consumers interested in using certain financial services if offered by a non-financial organisation, i.e., non-bank (by country)