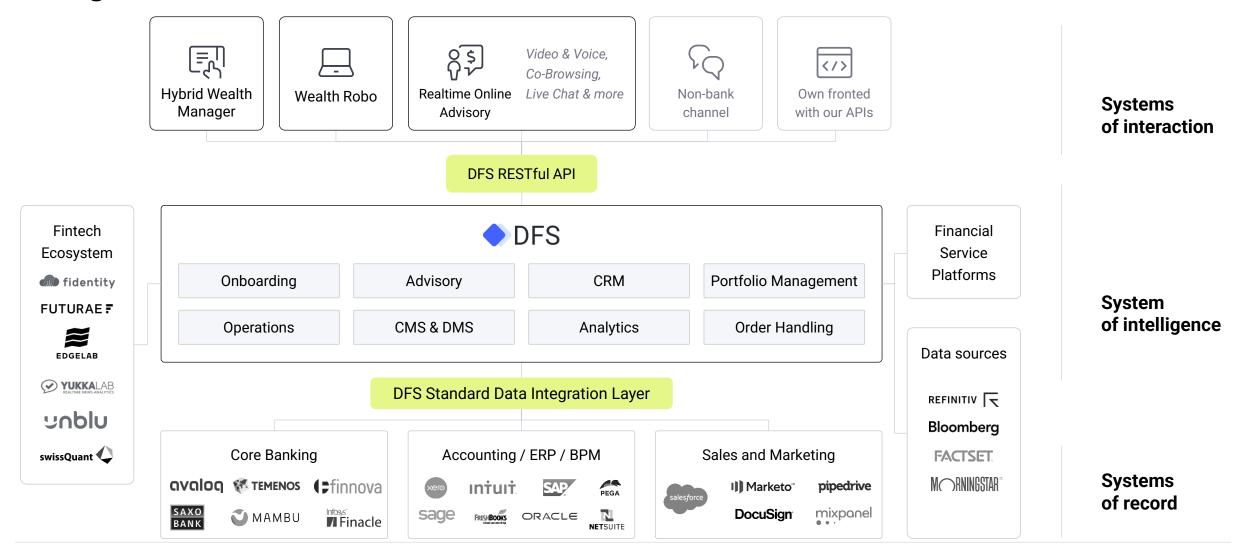

### DFS® System of Intelligence – orchestration engine for end-to-end digital wealth management