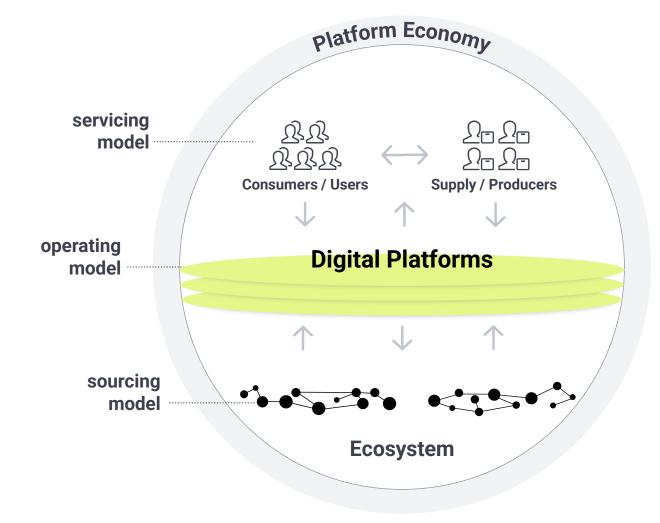

#### Demographics dividend meets business model innovation

To innovate and drive collaboration dividends

«Platform ecosystems consist of two basic components: One is the **orchestration platform** itself. Secondly, it consists of an ecosystem of partners that develops and centres around this platform. The platform is thus the basis for this ecosystem and responsible for its development.»