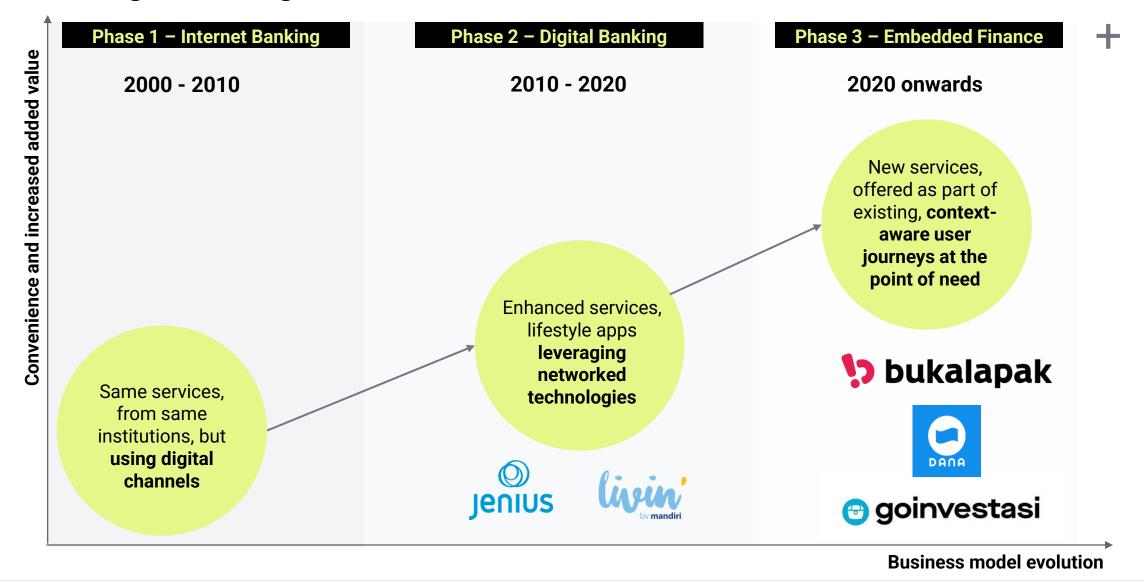

group



Progressive technology and infrastructure, API-first, cloud-native



> 750 standard APIs in wealth, credit, insurance, and risk



Enabling institutions to capture the orchestrated finance opportunities

#### Where we are

Switzerland

Singapore SFA SEC







Kenya



UAE

</>

**Eastern Europe** 

2 Employees: ~280 2 2

2 2 **R&D:** ~70

Awards

































cîti





Credit Exchange



2









GLOBALEYE























#### Indonesia Market Landscape: Millennial Investors

#### Millenial & Generation-Z as the Driver of the Domestic Retail Investor Rising

2016 - August 2021



% consumers interested in using certain financial services if offered by a non-financial organisation, i.e., non-bank (by country)



#### **Evolution of digital banking**



#### Demographics dividend meets business model innovation

To innovate and drive collaboration dividends



«Platform ecosystems consist of two basic components: One is the **orchestration platform** itself. Secondly, it consists of an ecosystem of partners that develops and centres around this platform. The platform is thus the basis for this ecosystem and responsible for its development.»

### DFS® System of Intelligence – orchestration engine for end-to-end digital wealth management





#### Example: DFS features to specifically support Indonesia market

Message broadcast

1 Creation of SID/IFUA & AID

DFS automates the capturing and populating of required information directly from the frontends for creation of SID/IFUA for Mutual Funds and AID for Bonds

Order capturing & Streamlin