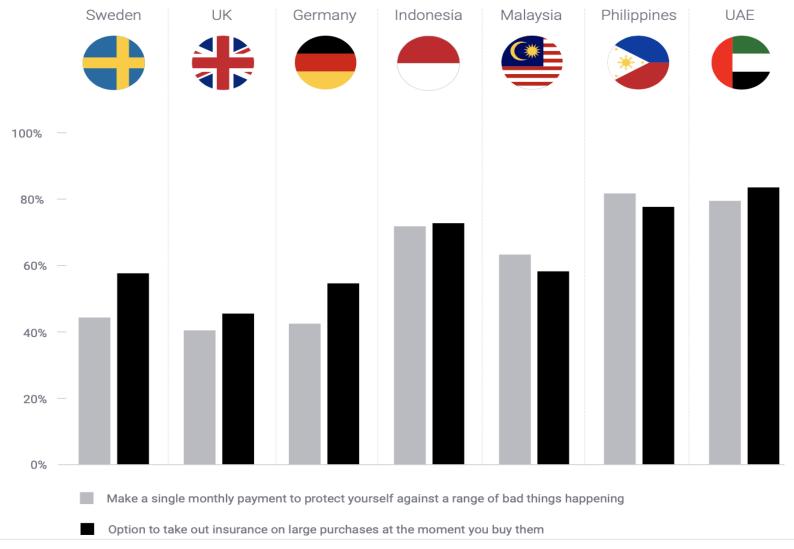

#### Millenial & Generation-Z as the Driver of the Domestic Retail Investor Rising

2016 - August 2021

% consumers interested in using certain financial services if offered by a non-financial organisation, i.e., non-bank (by country)