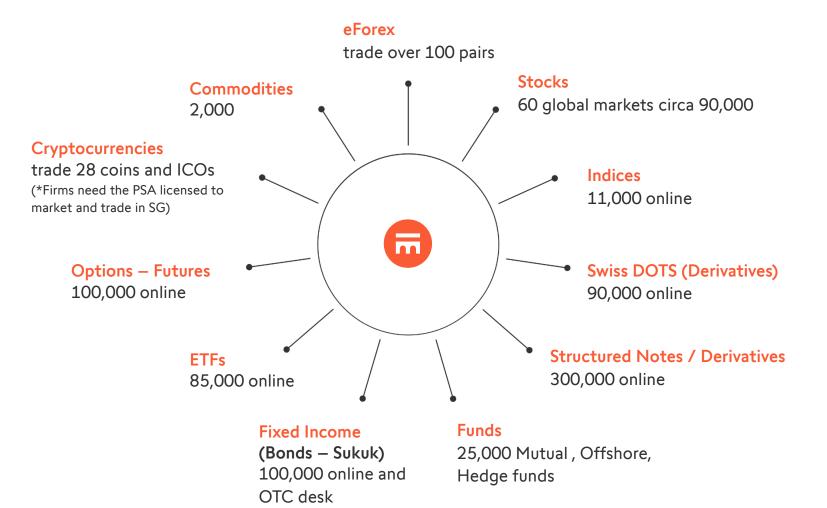

#### A digital, global custody and trading platform on an execution-only model

Trade over 3 million financial products online from your PC, Desktop, Tablet or mobile device with the leading digital global custody and execution broker from 1 centralised platform