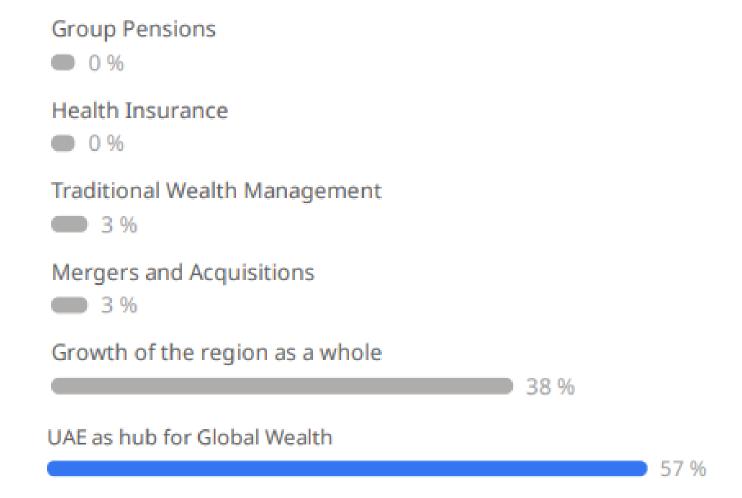

rance companies in the Middle East today?



Regulatory changes 1.85 Quality Advice & Persistency 1.23 Talent 3. 1.08 Digitalisation 0.69 Data Protection & IT Security 0.62

# Rank the 3 biggest challenges for Financial Advisers in the Middle East today?



| 1. | Increasing Regulations        | 1.76 |
|----|-------------------------------|------|
| 2. | Cost of living/doing business | 1.18 |
| 3. | Greater Transparency          |      |
| 4. | Reducing commissions          | 0.97 |
| 5. | Finding new clients           | 0.85 |
|    |                               | 0.64 |
| 6. | Qualification requirements    | 0.61 |

## What is the biggest opportunity for Insurance Companies in the Middle East today?





# What is the biggest opportunity for Wealth Managers in the Middle East today?





#### Which area should the industry be focusing on?





#### Rank the top 3 factors for you in making a recommendation to a client?









# Opportunities, Challenges & Dilemmas Facing Middle East advisers in 2023

#### Investment in People



#### **ITA University**



### **ITA UNIVERSITY**

A POWERFUL PLATFORM FOR THE INTERNATIONAL FINANCIAL ADVISOR OF THE FUTURE

#### Investment in People



#### ITA University

## ITA UNIVERSITY STRATEGIC PARTNERS



Strategic alliance with IE University and CFA Institute, prestigious institutions that will allow ITA University to provide top-rated personalized training.







#### Choose the best Jurisdiction for your client

### **ITA JURISDICTIONS**









#### **Product Families**



#### **Evolution**

The new generation of savings plans