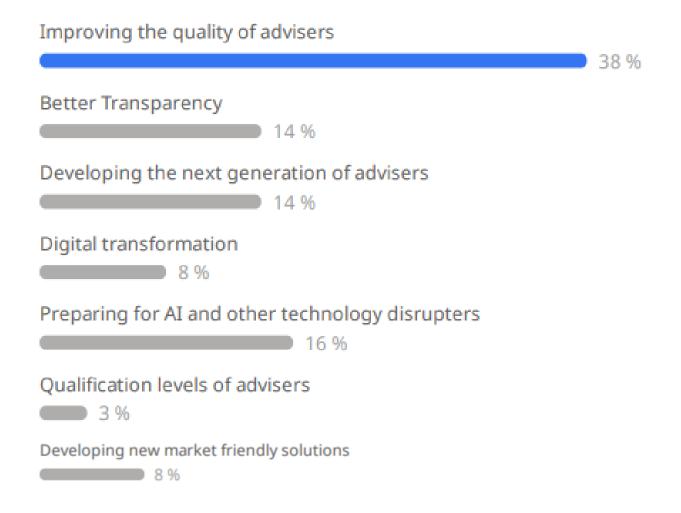

hanges 1.85 Quality Advice & Persistency 1.23 Talent 3. 1.08 Digitalisation 0.69 Data Protection & IT Security 0.62

# Rank the 3 biggest challenges for Financial Advisers in the Middle East today?



| 1. | Increasing Regulations        | 1.76 |
|----|-------------------------------|------|
| 2. | Cost of living/doing business | 1.18 |
| 3. | Greater Transparency          |      |
| 4. | Reducing commissions          | 0.97 |
| 5. | Finding new clients           | 0.85 |
|    |                               | 0.64 |
| 6. | Qualification requirements    | 0.61 |

## What is the biggest opportunity for Insurance Companies in the Middle East today?





# What is the biggest opportunity for Wealth Managers in the Middle East today?





#### Which area should the industry be focusing on?





#### Rank the top 3 factors for you in making a recommendation to a client?









# Opportunities, Challenges & Dilemmas Facing Middle East advisers in 2023

#### Investment in People



#### **ITA University**



### **ITA UNIVERSITY**

A POWERFUL PLATFORM FOR THE INTERNATIONAL FINANCIAL ADVISOR OF THE FUTURE

#### Investment in People



#### ITA University

## ITA UNIVERSITY STRATEGIC PARTNERS



Strategic alliance with IE University and CFA Institute, prestigious institutions that will allow ITA University to provide top-rated personalized training.







#### Choose the best Jurisdiction for your client

### **ITA JURISDICTIONS**









#### **Product Families**



#### **Evolution**

The new generation of savings plans



#### S&P 500 Index

Unlimited growth with downside pro