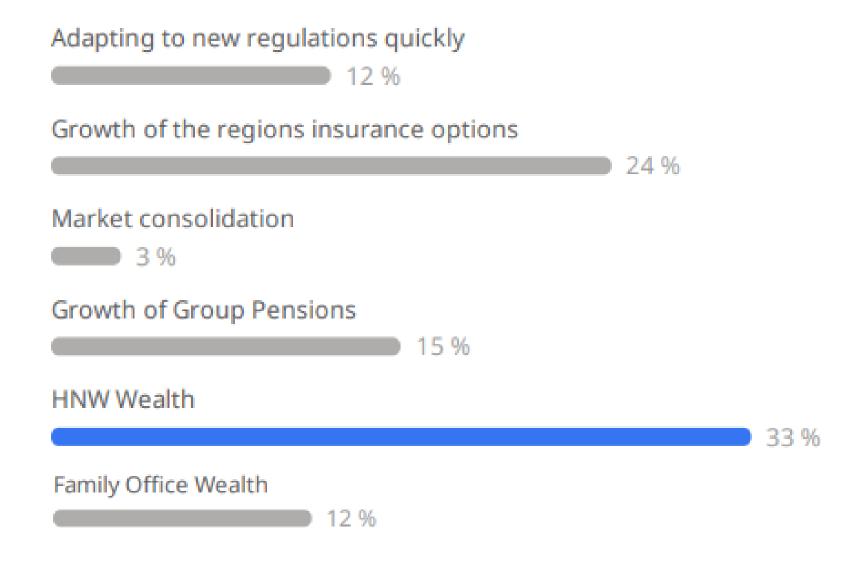

## What is the biggest opportunity for Insurance Companies in the Middle East today?