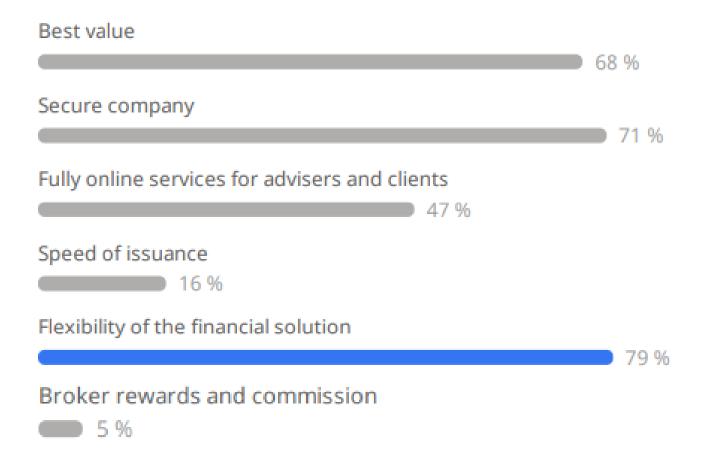

Data Protection & IT Security 0.62

# Rank the 3 biggest challenges for Financial Advisers in the Middle East today?



| 1. | Increasing Regulations        | 1.76 |
|----|-------------------------------|------|
| 2. | Cost of living/doing business | 1.18 |
| 3. | Greater Transparency          |      |
| 4. | Reducing commissions          | 0.97 |
| 5. | Finding new clients           | 0.85 |
|    |                               | 0.64 |
| 6. | Qualification requirements    | 0.61 |

## What is the biggest opportunity for Insurance Companies in the Middle East today?





# What is the biggest opportunity for Wealth Managers in the Middle East today?





#### Which area should the industry be focusing on?





#### Rank the top 3 factors for you in making a recommendation to a client?









# Opportunities, Challenges & Dilemmas Facing Middle East advisers in 2023

#### Investment in People



#### **ITA University**



### **ITA UNIVERSITY**

A POWERFUL PLATFORM FOR THE INTERNATIONAL FINANCIAL ADVISOR OF THE FUTURE

#### Investment in People



#### ITA University

## ITA UNIVERSITY STRATEGIC PARTNERS



Strategic alliance with IE University and CFA Institute, prestigious institutions that will allow ITA University to provide top-rated personalized training.







#### Choose the best Jurisdiction for your client

### **ITA JURISDICTIONS**









#### **Product Families**



#### **Evolution**

The new generation of savings plans



#### S&P 500 Index

Unlimited growth with downside protection



#### **Platinum**

The ultimate investment choice



#### Fixed Income