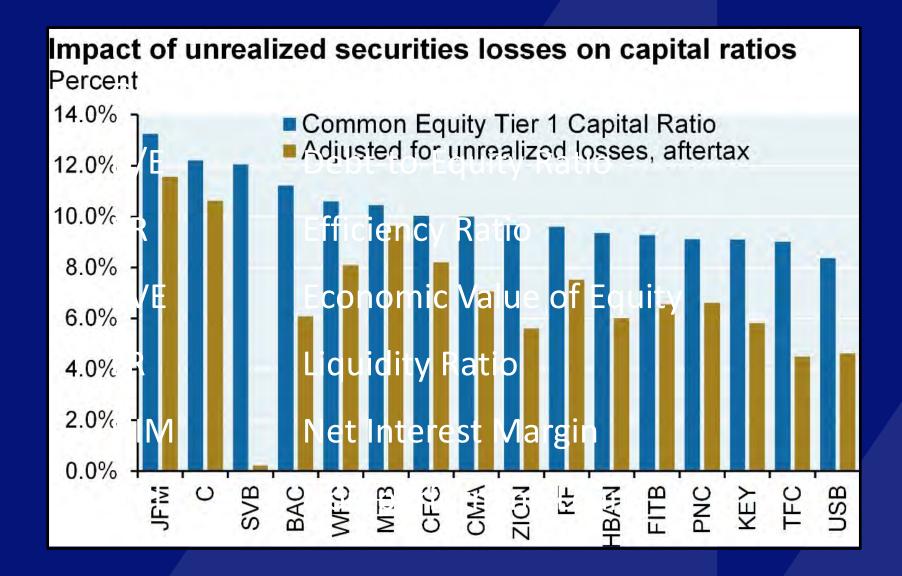

## References

Ranked: The U.S. Banks With the Most Uninsured Deposits - <a href="https://www.visualcapitalist.com/ranked-the-u-s-banks-with-the-most-uninsured-deposits/">https://www.visualcapitalist.com/ranked-the-u-s-banks-with-the-most-uninsured-deposits/</a>
3 Failed Banks This Year Were Bigger than 25 That Crumbled in 2008 - <a href="https://www.nytimes.com/interactive/2023/business/bank-failures-svb-first-republic-signature.html">https://www.nytimes.com/interactive/2023/business/bank-failures-svb-first-republic-signature.html</a>
The Fed's Easy Fix to Avert Another Bank Crisis - <a href="https://www.bloomberg.com/opinion/articles/2023-03-15/the-fed-s-easy-regulatory-fix-to-avert-another-svb#xj4y7vzkg">https://www.bloomberg.com/opinion/articles/2023-03-15/the-fed-s-easy-regulatory-fix-to-avert-another-svb#xj4y7vzkg</a>
Is the 60/40 Dead? - <a href="https://www.gsam.com/content/gsam/us/en/institutions/market-insights/gsam-connect/2022/is-the-60-40-dead.html">https://www.gsam.com/content/gsam/us/en/institutions/market-insights/gsam-connect/2022/is-the-60-40-dead.html</a>
Building Balanced Portfolios for the Long Run - <a href="https://www.gic.com.sg/thinkspace/all/building-balanced-portfolios-for-the-long-run-1/">https://www.gic.com.sg/thinkspace/all/building-balanced-portfolios-for-the-long-run-1/</a>