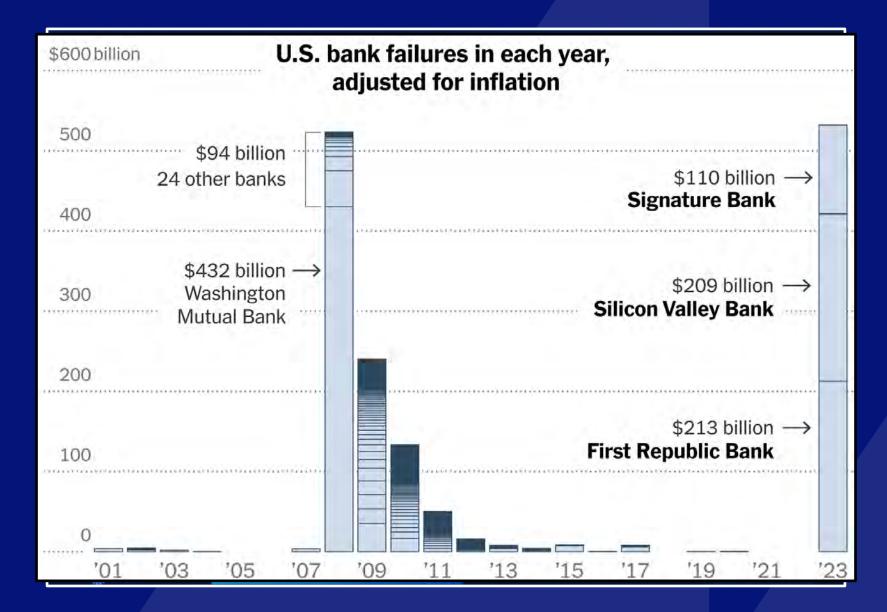

## References

Ranked: The U.S. Banks With the Most Uninsured Deposits - <a href="https://www.visualcapitalist.com/ranked-the-u-s-banks-with-the-most-uninsured-deposits/">https://www.visualcapitalist.com/ranked-the-u-s-banks-with-the-most-uninsured-deposits/</a>
3 Failed Banks This Year Were Bigger than 25 That Crumbled in 2008 - <a href="https://www.nytimes.com/interactive/2023/business/bank-failures-svb-first-republic-signature.html">https://www.nytimes.com/interactive/2023/business/bank-failures-svb-first-republic-signature.html</a>
The Fed's Easy Fix to Avert Another Bank Crisis - <a href="https://www.bloomberg.com/opinion/articles/2023-03-15/the-fed-s-easy-regulatory-fix-to-avert-another-svb#xj4y7vzkg">https://www.bloomberg.com/opinion/articles/2023-03-15/the-fed-s-easy-regulatory-fix-to-avert-another-svb#xj4y7vzkg</a>
Is the 60/40 Dead? - <a href="https://www.gsam.com/content/gsam/us/en/institutions/market-insights/gsam-connect/2022/is-the-60-40-dead.html">https://www.gsam.com/content/gsam/us/en/institutions/market-insights/gsam-connect/2022/is-the-60-40-dead.html</a>
Building Balanced Portfolios for the Long Run - <a href="https://www.gic.com.sg/thinkspace/all/building-balanced-portfolios-for-the-long-run-1/">https://www.gic.com.sg/thinkspace/all/building-balanced-portfolios-for-the-long-run-1/</a>