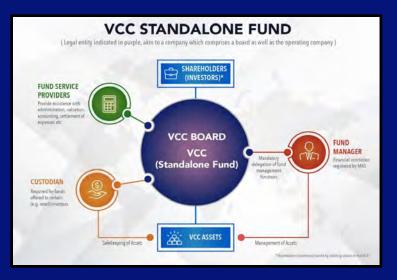

**FU** Futures

Turbos
Warrants, Certificates
Structured Products

FX Spot
FX Forwards, Swaps
NDFs

FX Options Vanilla FX Option Exotic

**CFX** CryptoFX

Individuals, trusts, VCCs

Transferring cash & securities

Individuals, trusts, VCCs Transferring cash & securities

0000

000

00000

0000

666

000

\*\*\*\*