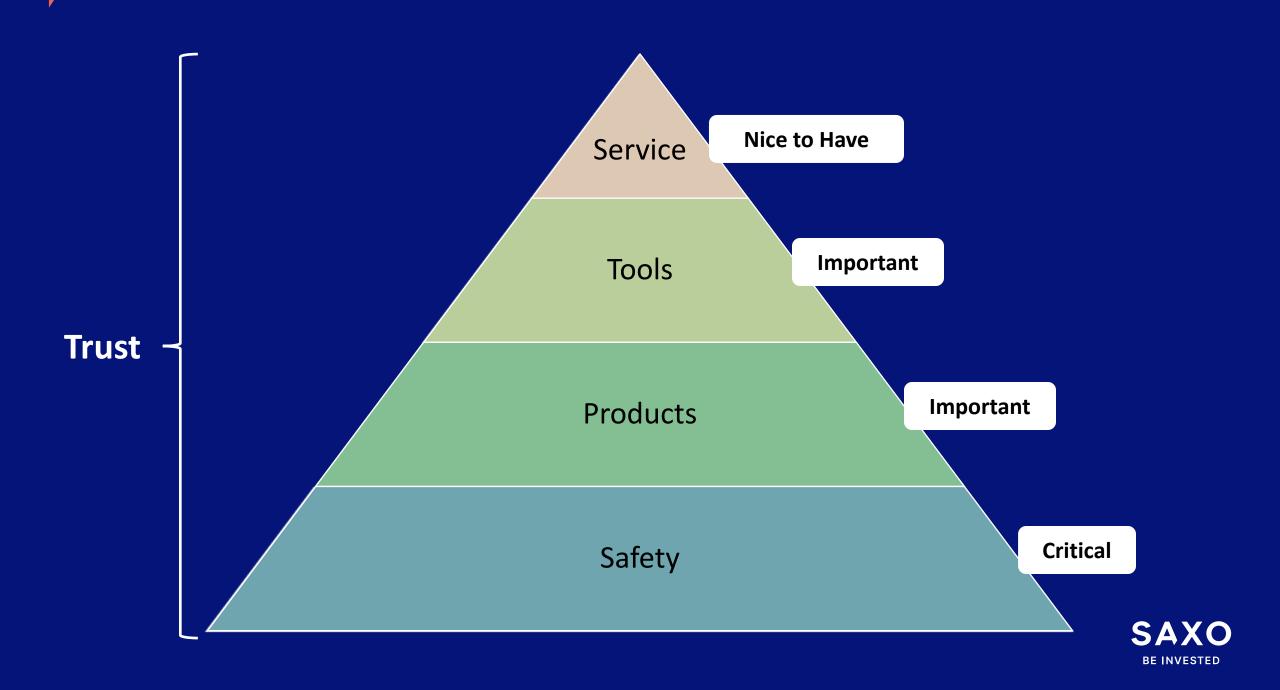

# Why Pay More?

And other important criteria when selecting your bank or broker

### **Ivan Chang**

Regional Manager, Institutional Business Saxo



























#### Exhibit 15: Asset allocations along the macro-resilient efficient Exhibit 2: Asset Classes That Have Offered Higher Distributions Than the "60/40" Prior 12 Month Distribution (%) Core Equity/Fixed Income Income Diversifiers 4.6 4.1 4.0 3.9 2.4 1.8 Global Global US Bank Global US US Emerging Large Cap Aggregate Real Infrastructure Municipal Market High Loans High Yield [ ebt Equity FI Estate Yield Private Equity 10% 40% 70% 100% 130% Long-term Macro Risk



EQ Equities

ETF Exchange Traded Funds

Government Bonds Mortgage bonds Corporate Bonds

MF Mutual Funds

ВО

SF Margin Lending Securities Lending

CFD Single stocks
Index trackers
Expiring CFDs

LO Listed options

**FU** Futures

Turbos
Warrants, Certificates
Structured Products

FX Spot
FX Forwards, Swaps
NDFs

FX