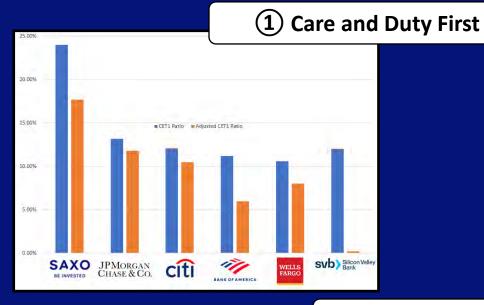

management & trading

Reconciliation & reporting



Advisor

Global Footprint Portfolio Manager



Global Balanced Portfolio 2

PIMCO GLB INV GRADE CREDIT I (EUR HDG)

IShares U.S. Fixed Income Balanced Rsk Factor ETF

JPM ASIA GROWTH C (EUR)

FIDELITY EMERGING MARKETS A D

iShares Core MSCI World UCITS ETF

GLOBAL X MORNINGSTAR GLOBAL TECHNOLOGY ETF





Client





Singapore

Ryan Verma (RYAV)
Relationship Manager, Saxo ...

§ Singapore



Individuals, trusts, VCCs Transferring cash & securities

0000

000

00000

0000

666

000

\*\*\*\*

\*\*\*\*

\*\*\*\*

\*\*\*\*

\*\*\*\*

\*\*\*\*





Гах cialist



Account Manager, Saxo Insti...

♀ Singapore

Steve Ji (SEJ)

Steve Ji (SEJ)
Account Manager, Saxo Insti..

Shanghai

Portfolio management & trading

Reconciliation & reporting









### 3 Investing in You









Let's meet



**EAM Services** 







## References

Ranked: The U.S. Banks With the Most Uninsured Deposits - <a href="https://www.visualcapitalist.com/ranked-the-u-s-banks-with-the-most-uninsured-deposits/">https://www.visualcapitalist.com/ranked-the-u-s-banks-with-the-most-uninsured-deposits/</a>
3 Failed Banks This Year Were Bigger than 25 That Crumbled in 2008 - <a href="https://www.nytimes.com/interactive/2023/business/bank-failures-svb-first-republic-signature.html">https://www.nytimes.com/interactive/2023/business/bank-failures-svb-first-republic-signature.html</a>
The Fed's Easy Fix to Avert Another Bank Crisis - <a href="https://www.bloomberg.com/opinion/articles/2023-03-15/the-fed-s-easy-regulatory-fix-to-avert-another-svb#xj4y7vzkg">https://ww